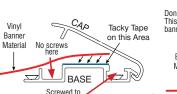

OUTER BASE rail channel used for mounting to surface.

Only our frame offers perfect and square corner alignment with enclosed corner hardware.

The tacky tape is used for positioning only. Once CAP is screwed down, the CAP and screw tightly compress down to hold vinyl banner in place within the frame.

and square corner alignment with enclosed corner hardware.

OUTER BASE rail channel used for mounting to surface.

The tacky tape is used for positioning only. Once CAP is screwed down, the CAP and screw tightly compress down to hold vinyl banner in place within the frame.