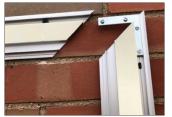

OUTER BASE rail channel used for mounting to surface.

Only our frame offers perfect and square corner alignment with enclosed corner hardware.

The tacky tape is used for positioning only. Once CAP is screwed down, the CAP and screw tightly compress down to hold vinyl banner in place within the frame.

and square corner alignment with enclosed corner hardware.

OUTER BASE rail channel used for mounting to surface.

The tacky tape is used for positioning only. Once CAP is screwed down, the CAP and screw tightly compress down to hold vinyl banner in place within the frame.