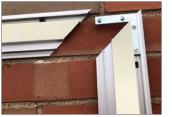

OUTER BASE rail channel used for mounting to surface.

Only our frame offers perfect and square corner alignment with enclosed corner hardware.

The tacky tape is used for positioning only. Once CAP is screwed down, the CAP and screw tightly compress down to hold vinyl banner in place within the frame.

and square corner alignment with enclosed corner hardware.

OUTER BASE rail channel used for mounting to surface.

The tacky tape is used for positioning only. Once CAP is screwed down, the CAP and screw tightly compress down to hold vinyl banner in place within the frame.