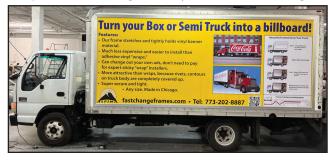

## For Trucks, more attractive than wraps because rivets, gouges, dents are completely covered up for a smooth professional appearance.

### **Features:**

- · Our frame stretches and tightly holds vinyl banner material.
- Much less expensive and easier to install than adhesive vinyl "wraps."
- Can change out your own ads, don't need to pay for expert sticky "wrap" installers.
- More attractive than wraps, because rivets, contours on truck body are completely covered up.
- · Super secure and tight. · Any size. Made in Chicago.