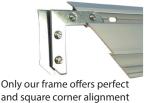

OUTER BASE rail channel used for mounting to surface.

Only our frame offers perfect and square corner alignment with enclosed corner hardware.

The tacky tape is used for positioning only. Once CAP is screwed down, the CAP and screw tightly compress down to hold vinyl banner in place within the frame.

and square corner alignment with enclosed corner hardware.

OUTER BASE rail channel used for mounting to surface.

The tacky tape is used for positioning only. Once CAP is screwed down, the CAP and screw tightly compress down to hold vinyl banner in place within the frame.