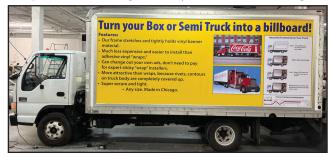

# Banner Grip™ Jr for Building sides and Trucks

Beautiful Banner Display, Wrinkle free, Drum Tight, Won't blow out in any winds, perfect for Semi Trailer use Only our frame offers perfect linear alignment with our included "Joiner Straps," Longer sections join easily and perfectly for the best results!

## For Trucks, more attractive than wraps because rivets, gouges, dents are completely covered up for a smooth professional appearance.

### **Features:**

- · Our frame stretches and tightly holds vinyl banner material.
- Much less expensive and easier to install than adhesive vinyl "wraps."
- Can change out your own ads, don't need to pay for expert sticky "wrap" installers.
- More attractive than wraps, because rivets, contours on truck body are completely covered up.
- · Super secure and tight. · Any size. Made in Chicago.

# Banner Grip™ Jr for Building sides and Trucks

Beautiful Banner Display, Wrinkle free, Drum Tight, Won't blow out in any winds, perfect for Semi Trailer use Only our frame offers perfect linear alignment with our included "Joiner Straps." Longer sections join easily and perfectly for the best results!