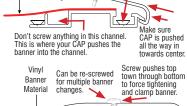

OUTER BASE rail channel used for mounting to surface.

Only our frame offers perfect and square corner alignment with enclosed corner hardware.

The tacky tape is used for positioning only. Once CAP is screwed down, the CAP and screw tightly compress down to hold vinyl banner in place within the frame.

Vinvl Banner

Materia

and square corner alignment with enclosed corner hardware.

OUTER BASE rail channel used for mounting to surface.

The tacky tape is used for positioning only. Once CAP is screwed down, the CAP and screw tightly compress down to hold vinyl banner in place within the frame.

Vinvl Banner

Material