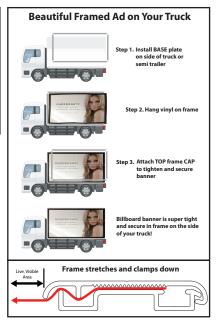

OUTER BASE rail channel used for mounting to surface.

Only our frame offers perfect and square corner alignment with enclosed corner hardware.

The tacky tape is used for positioning only. Once CAP is screwed down, the CAP and screw tightly compress down to hold vinyl banner in place within the frame.

and square corner alignment with enclosed corner hardware.

OUTER BASE rail channel used for mounting to surface.

The tacky tape is used for positioning only. Once CAP is screwed down, the CAP and screw tightly compress down to hold vinyl banner in place within the frame.