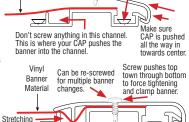

OUTER BASE rail channel used for mounting to surface.

Only our frame offers perfect and square corner alignment with enclosed corner hardware.

The tacky tape is used for positioning only. Once CAP is screwed down, the CAP and screw tightly compress down to hold vinyl banner in place within the frame.

and square corner alignment with enclosed corner hardware.

OUTER BASE rail channel used for mounting to surface.

The tacky tape is used for positioning only. Once CAP is screwed down, the CAP and screw tightly compress down to hold vinyl banner in place within the frame.