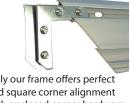

OUTER BASE rail channel used for mounting to surface.

Only our frame offers perfect and square corner alignment with enclosed corner hardware.

The tacky tape is used for positioning only. Once CAP is screwed down, the CAP and screw tightly compress down to hold vinyl banner in place within the frame.

and square corner alignment with enclosed corner hardware.

OUTER BASE rail channel used for mounting to surface.

The tacky tape is used for positioning only. Once CAP is screwed down, the CAP and screw tightly compress down to hold vinyl banner in place within the frame.