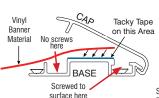

OUTER BASE rail channel used for mounting to surface.

Only our frame offers perfect and square corner alignment with enclosed corner hardware.

The tacky tape is used for positioning only. Once CAP is screwed down, the CAP and screw tightly compress down to hold vinyl banner in place within the frame.

and square corner alignment with enclosed corner hardware.

OUTER BASE rail channel used for mounting to surface.

The tacky tape is used for positioning only. Once CAP is screwed down, the CAP and screw tightly compress down to hold vinyl banner in place within the frame.