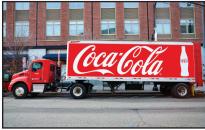

# Banner Grip™ Jr for Building sides and Trucks

Beautiful Banner Display, Wrinkle free, Drum Tight, Won't blow out in any winds, perfect for Semi Trailer use Only our frame offers perfect linear alignment with our included "Joiner Straps," Longer sections join easily and perfectly for the best results!

## For Trucks, more attractive than wraps because rivets, gouges, dents are completely covered up for a smooth professional appearance.

# Banner Grip™ Jr for Building sides and Trucks

Beautiful Banner Display, Wrinkle free, Drum Tight, Won't blow out in any winds, perfect for Semi Trailer use Only our frame offers perfect linear alignment with our included "Joiner Straps." Longer sections join easily and perfectly for the best results!