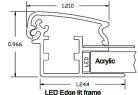

## CLOUDLIGHT

Bring your message to life with our new Cloudlight LED Frames. Our stylish and convenient front-loading Flip-Up frames are now available as LED edge lit frames. Utilizing super bright LEDs that illuminate the entire surface of the acrylic, *our edge-lit frames deliver a brilliant graphics display, uniform light distribution, and a long life.* 

Beautiful Chicago skyline at night. Size:  $54^{"} \times 109^{"}$  less than  $1^{"}$  thick. Any size, any color, 1 minimum. Low Cost. Best Quality. Made in Chicago

- Bright, Warm White Light at 6000K
- > Dimmer/flashing switch included to set the exact brightness level you want or fade in/fade out options
- > Thin Frame Profile only .96" thick
- > Mounts flush to wall -you tell us if where you want cord to exit, out the back of frame or edge of frame
- > Long Life and Low Maintenance and Energy usage 50,000 hours and 2 year limited warranty
- > Fast Signage Changes flip open sides, insert graphic, and close
- > 15 Frame Color Choices, Faux Woods, 4 profile choices
- > Easy Installation just mount to wall with included fasteners and plug into the outlet or hard wire
- Made to order any size, minimum 1
- Security and Anti-Tampering options available
- > Designed for indoor or dry outdoor area use only
- > High Quality Anodized Aluminum 30% recycled material
- **Free Ground Shipping** on orders over \$75 to continental US for sizes 24" x 36" and smaller.
- > Made in Chicago, IL USA for FAST Delivery nationwide