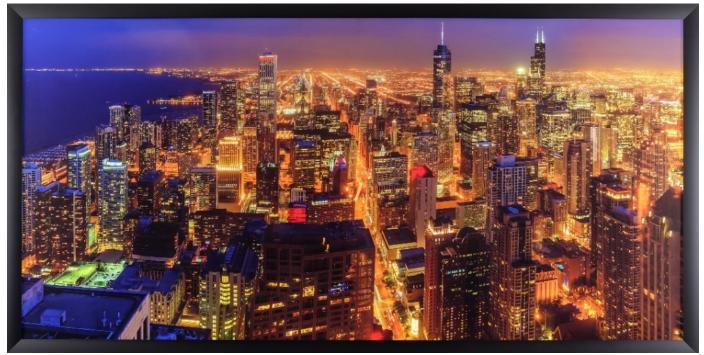

Beautiful Chicago skyline at night. Size:  $54^{"} \times 109^{"}$  less than  $1^{"}$  thick. Any size, any color, 1 minimum. Low Cost. Best Quality. Made in Chicago

- Bright, Warm White Light at 6000K
- > Dimmer/flashing switch included to set the exact brightness level you want or fade in/fade out options
- > Thin Frame Profile only .96" thick
- > Mounts flush to wall -you tell us if where you want cord to exit, out the back of frame or edge of frame
- > Long Life and Low Maintenance and Energy usage 50,000 hours and 2 year limited warranty
- > Fast Signage Changes flip open sides, insert graphic, and close
- > 15 Frame Color Choices, Faux Woods, 4 profile choices
- > Easy Installation just mount to wall with included fasteners and plug into the outlet or hard wire
- Made to order any size, minimum 1
- Security and Anti-Tampering options available
- > Designed for indoor or dry outdoor area use only
- > High Quality Anodized Aluminum 30% recycled material
- **Free Ground Shipping** on orders over \$75 to continental US for sizes 24" x 36" and smaller.
- > Made in Chicago, IL USA for FAST Delivery nationwide